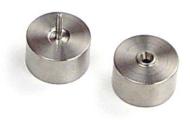

## Directions:

Slip the washer screw hole over the rod to lie flat on the die area. Put the punch over the rod to lie against the washer, then put the tool in a vise and close the vise, which will put pressure on the washer and press a depression into the washer. The pad screw will now go into the depression.